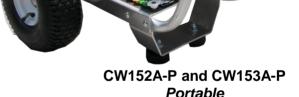

## Features:

- Auto Start/Stop
- Aluminum Frame
- Inlet Filter
- Thermo Sensor
- 36" Cord w/GFCI
- 50 ft. Hose
- Downstream Injector
- · 5 Spray Nozzles
- 165° Max Inlet Temp

CW152A-HC **Hand Carry** 

| Electric Direct Drive |      |            |                      |
|-----------------------|------|------------|----------------------|
| GPM                   | PSI  | Horsepower | Motor                |
| 2.0                   | 1500 | 2          | 115V/1 Phase/15 Amps |
| 3.0                   | 1500 | 3          | 220V/1 Phase/15 Amps |