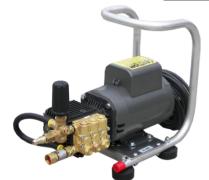

## Features:

- Auto Start/Stop
- Aluminum Frame
- Inlet Filter
- Thermo Sensor
- 36" Cord w/GFCI
- 50 ft. Hose
- Downstream Injector
- · 5 Spray Nozzles
- 165° Max Inlet Temp

CW152A-HC **Hand Carry** 

| Electric Direct Drive |      |            |                      |
|-----------------------|------|------------|----------------------|
| GPM                   | PSI  | Horsepower | Motor                |
| 2.0                   | 1500 | 2          | 115V/1 Phase/15 Amps |
| 3.0                   | 1500 | 3          | 220V/1 Phase/15 Amps |