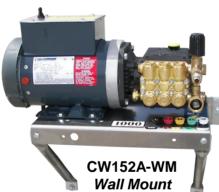

## Features:

- Auto Start/Stop
- Aluminum Frame
- Inlet Filter
- Thermo Sensor
- 36" Cord w/GFCI
- 50 ft. Hose
- Downstream Injector
- · 5 Spray Nozzles
- 165° Max Inlet Temp

CW152A-HC **Hand Carry** 

| Electric Direct Drive |      |            |                      |
|-----------------------|------|------------|----------------------|
| GPM                   | PSI  | Horsepower | Motor                |
| 2.0                   | 1500 | 2          | 115V/1 Phase/15 Amps |
| 3.0                   | 1500 | 3          | 220V/1 Phase/15 Amps |