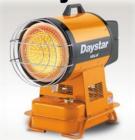

MPX

Heat **Output**: High: 62,500 BTU/hr.

Adjustable vertical angle

Daystar

 Heat Output 51,800 BTU/hr. Tank Capacity 2.6 gallons