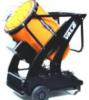

### KBE5S

KBE5S and KBE5L are stackable. A max. of 3 may be stacked in storage. Heat OutputHeat OutputTank Capacitygallons

KBE5L

KBE5S and KBE5L are stackable A max. of 3 may be stacked in storage. Heat Output (high) – 118,000 BTU/hr. (low) – 100,000 BTU/hr.