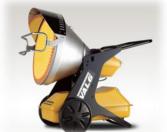

## The most fuel efficient space heater on the market

MPX is the reflection of 35 years of technological advancement, which combines two worlds, Infrared and Convectional heating. Heat from air and radiant energy result in the highest efficiency heater, the MPX.

#### **Advantages**

- Sunlight Warmth
- Odorless
- Long Operational Time
- Quiet Operation
- Portable Take it where vou need it

#### **Application Examples**

- Body shop, Garage
- Factory, Plant, Workshop
- Outdoor projects
- Drying of paint and adhesives
- Asphalt and concrete prep

(high) - 140,000 BTU/hr.

Heat Output

(low) - 100,000 BTU/hr. Tank Capacity 15.4 gallons