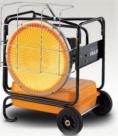

MPX

Heat **Output**: High: 62,500 BTU/hr.

Adjustable vertical angle

Daystar

 Heat Output 51,800 BTU/hr. Tank Capacity 2.6 gallons