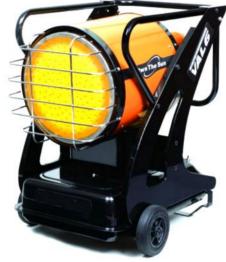

#### **Application Examples**

- Body shop, Garage
- Factory, Plant, Workshop
- Outdoor projects
- Drying of paint and adhesives
- Asphalt and concrete prep

(high) - 140,000 BTU/hr.

Heat Output

(low) - 100,000 BTU/hr. Tank Capacity 15.4 gallons

### KBE5S

KBE5S and KBE5L are stackable. A max. of 3 may be stacked in storage. Heat OutputHeat OutputTank Capacitygallons

KBE5L

KBE5S and KBE5L are stackable A max. of 3 may be stacked in storage. Heat Output (high) – 118,000 BTU/hr. (low) – 100,000 BTU/hr.