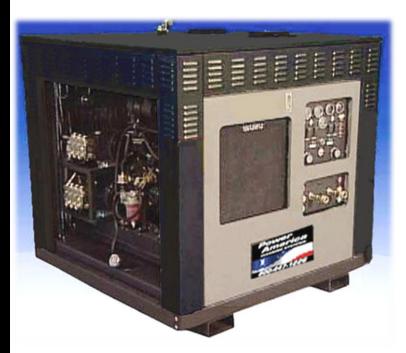

## **HOT-WATER PRESSURE WASHER**

Self-Contained • Diesel Engine • Diesel-Oil Heated
Super Heavy Duty

This Pressure Washer utilizes dual clutch driven pumps that allow 10 gallons of hot water @ 3000 PSI. This machine is capable of operating in three different configurations, a single gun 10 GPM @ 3000 PSI Pressure Washer, two gun 5 GPM @ 3000 PSI Pressure Washer or a single gun 5 GPM @ 3000 PSI Pressure Washer.

| Specifications               | D1-305050-BC       |
|------------------------------|--------------------|
| Pressure (PSI)               | 3000               |
| Volume (GPM)                 | 10                 |
| Engine HP                    | 32.7               |
| Engine                       | Isuzu              |
| Engine Fuel                  | Diesel Oil         |
| Dual Oil-Fired Burner System |                    |
| BTU per Hour                 | 930,000            |
| Water Temp.                  | 210° F             |
| Dimensions                   | 48"L x 48"W x 48"H |
| Ship Weight                  | 2,000 lbs.         |
|                              |                    |